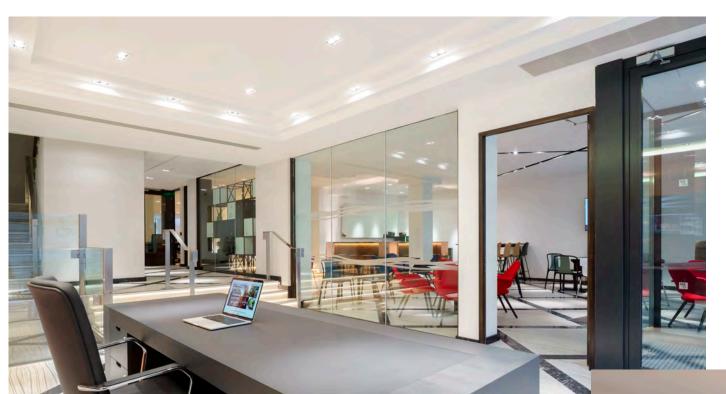

## **Ground Floor Club Space**

## St Stephen's Green, Dublin

Event Space Capacity 40 seated, 70 standing.

On the ground floor of our building is our event space, with its striking copper bar and relaxed style seating it offers a flexible space, suitable for hosting a wide range of events. This is an ideal space to host a formal or more relaxed event.

# **Amenities**

- Plenty of natural daylight
- Ø On-site support team
- Air-conditioned spaces

- ✓ Meeting & Training rooms

- Phone booths for private conversations