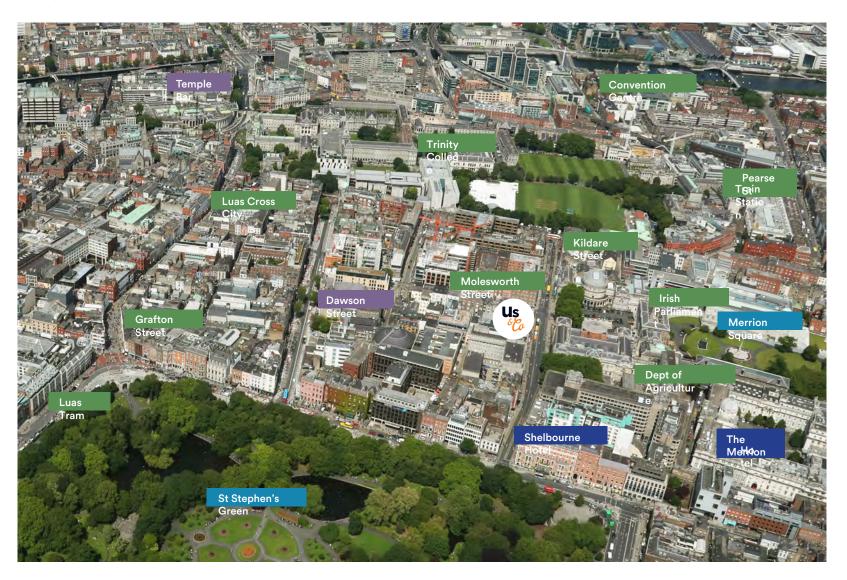

## Retail

Within 3 minutes' walk of Grafton Street, a prime shopping and dining location.

## Restaurants

Surrounded by fine dining restaurants and an excellent choice of coffee shops and cafés. Dawson Street is a 1 minute stroll and renowned for its fashionable bars.

# **Transport**

All of Dublin's transport links are close by, including both the red and green Luas tram lines. Dublin bike stations and numerous bus stops are on the doorstep and the Dart Railway (Pearse Station) is a ten minute walk.