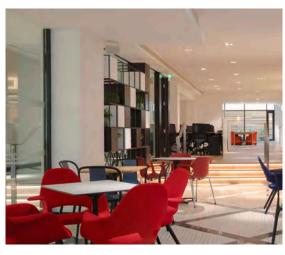

## **Ground Floor Club Space**

## St Stephen's Green, Dublin

Event Space Capacity 40 seated, 70 standing.

On the ground floor of our building is our event space, with its striking copper bar and relaxed style seating it offers a flexible space, suitable for hosting a wide range of events. This is an ideal space to host a formal or more relaxed event.