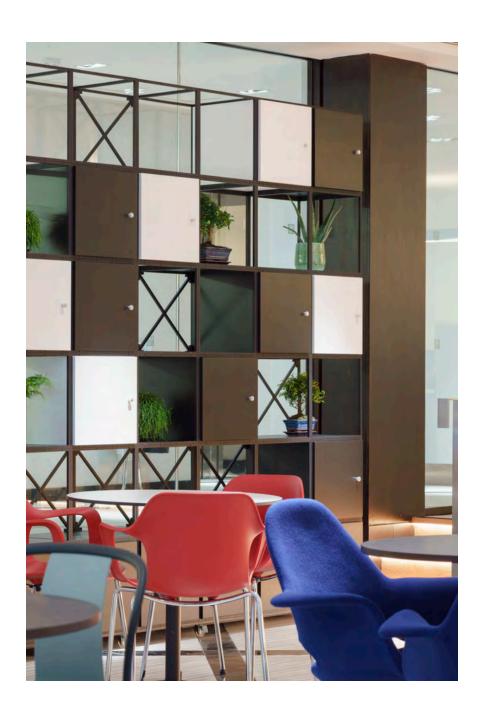

## **Ground Floor Club Space**

## St Stephen's Green, Dublin

Event Space Capacity 40 seated, 70 standing.

On the ground floor of our building is our event space, with its striking copper bar and relaxed style seating it offers a flexible space, suitable for hosting a wide range of events. This is an ideal space to host a formal or more relaxed event.