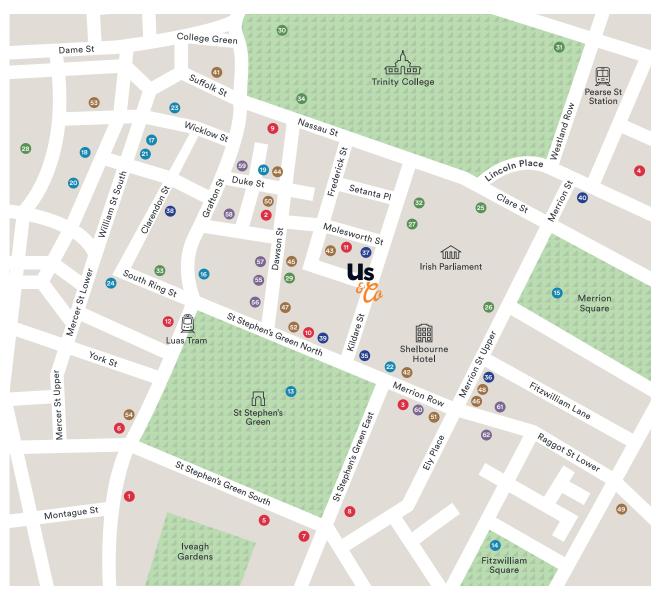

## Retail

Within 3 minutes' walk of Grafton Street, a prime shopping and dining location.

## Restaurants

Surrounded by fine dining restaurants and an excellent choice of coffee shops and cafés. Dawson Street is a 1 minute stroll and renowned for its fashionable bars.

# **Transport**

All of Dublin's transport links are close by, including both the red and green Luas tram lines. Dublin bike stations and numerous bus stops are on the doorstep and the Dart Railway (Pearse Station) is a ten minute walk.

#### **Local Occupiers**

- 1. KPMG
- 2. Davy
- Sigmar Recruitment
- 4. Twitter
- HedgeServ 5.
- Escher Group
- Aercap
- Permanent TSB
- 9. New Relic
- 10. Intercom
- 11. Maples FS
- 12. Indeed

#### Lifestyle

- 13. St. Stephen's Green
- 14. Fitzwilliam Square
- 15. Merrion Square
- 16. Grafton Street
- 17. Powerscourt Centre
- 18. George's Street Arcade
- 19. Duke Street
- 20. Fade Street
- 21. South William Street
- 22. The Spa at the Shelbourne
- 23. Wicklow Street
- 24. South King Street

#### Cultural

- 25. The National Gallery
- 26. National Museum
- 27. The National Library
- 28. Dublin Castle
- 29. Mansion House
- 30. Trinity College Dublin
- 31. Science Gallery
- 32. Royal College of Physicians
- 33. Gaiety Theatre
- 34. The Douglas Hyde Gallery

#### Hotels

- 35. The Shelbourne
- 36. The Merrion
- 37. Buswells
- 38. The Westbury
- 39. Cliff Townhouse
- 40. O'Callaghans

#### Restaurants

- 41. Avoca Café
- 42. KC Peaches
- 43. One Pico
- 44. Carluccio's
- 45. Fire
- 46. Pearl Brasserie
- 47. The Greenhouse
- 48. Patrick Guilbaud
- 49. L'Ecrivain
- 50. Marco Pierre White
- 51. Ely Wine Bar
- 52. Peploe's
- 53. Fallon & Byrne
- 54. Shanahan's on the Green

## **Bars and Nightlife**

- 55. 37 Dawson Street
- 56. Sams Bar
- 57. Café en Seine
- 58. Kehoes
- 59. The Bailey
- 60. O'Donoghues
- 61. Doheny and Nesbitt
- 62. Toners