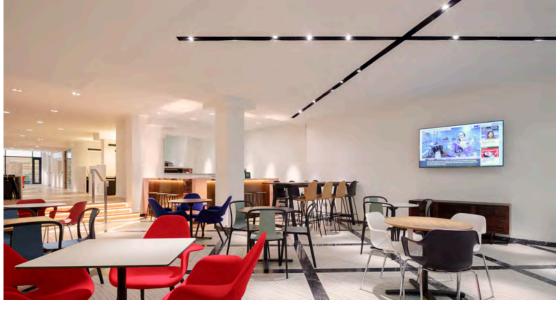

## **Ground Floor Club Space**

## St Stephen's Green, Dublin

Event Space Capacity 40 seated, 70 standing.

On the ground floor of our building is our event space, with its striking copper bar and relaxed style seating it offers a flexible space, suitable for hosting a wide range of events. This is an ideal space to host a formal or more relaxed event.