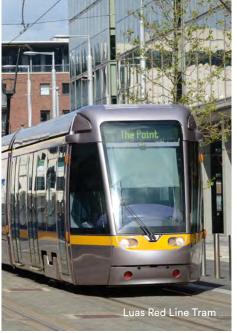

# **Transport**

All of Dublin's transport links are close by, including both the red and green Luas tram lines. Dublin bike stations and numerous bus stops are on the doorstep and the Dart Railway (Pearse Station) is a ten minute walk.

**Luas Tram** 2 min walk

Dart **Pearse St** 10 min walk

**Dublin Airport** 20 min drive

**Multi Story Car Park** On doorstep