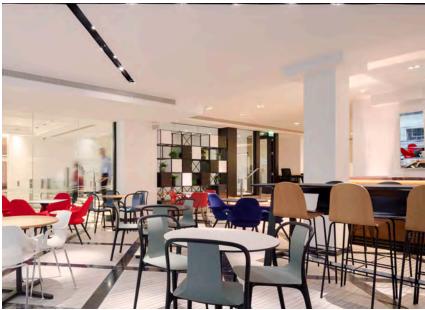

## **Ground Floor Club Space**

## St Stephen's Green, Dublin

Event Space Capacity 40 seated, 70 standing.

On the ground floor of our building is our event space, with its striking copper bar and relaxed style seating it offers a flexible space, suitable for hosting a wide range of events. This is an ideal space to host a formal or more relaxed event.