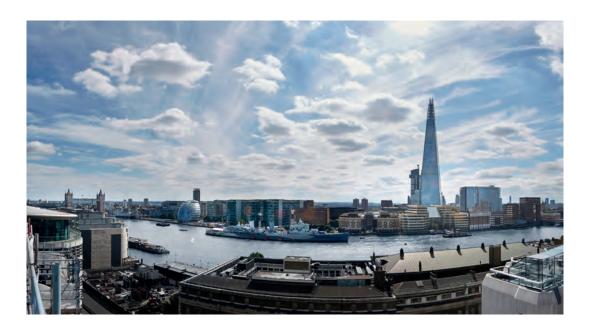

#### **Monument, London**

Event Space Capacity 60 seated, 100 standing.

On the top floor of our building is our Club Space which has panoramic views over the Thames and the City. There are two terraces accessed via large glass doors which, when opened, offer a unique indooroutdoor event experience. At the heart of the floor sits a stunning copper bar surrounded by cafe tables, sofas and chairs, allowing flexibility to host a formal or more relaxed event.