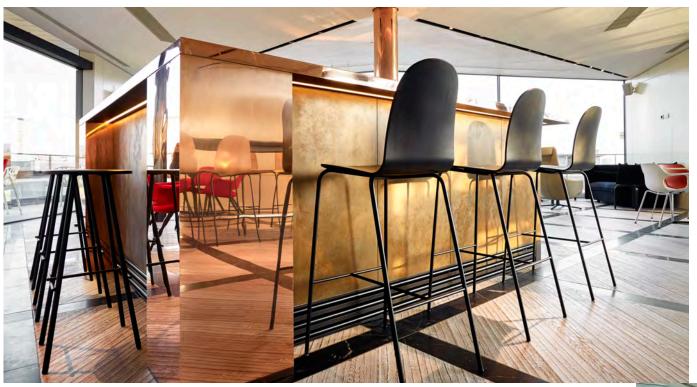

#### **Monument, London**

Event Space Capacity 60 seated, 100 standing.

On the top floor of our building is our Club Space which has panoramic views over the Thames and the City. There are two terraces accessed via large glass doors which, when opened, offer a unique indooroutdoor event experience. At the heart of the floor sits a stunning copper bar surrounded by cafe tables, sofas and chairs, allowing flexibility to host a formal or more relaxed event.

A fully equipped professional kitchen is available for a wide range of catering options, from canapes, to hot buffets or drink receptions.

#### Includes:

- + Unlimited refreshments (tea, coffee, water)
- + Full AV equipment
- + Terrace
- + Cloackroom
- + On-site staff
- + Security
- + Wi-Fi