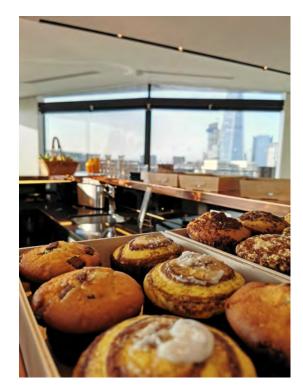

A fully equipped professional kitchen is available for a wide range of catering options, from canapes, to hot buffets or drink receptions.