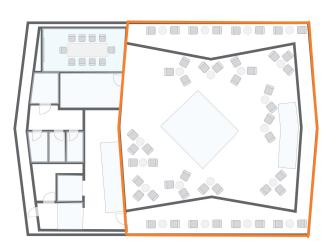

# 9th Floor Club Space

#### **Monument, London**

Event Space Capacity 60 seated, 100 standing.

On the top floor of our building is our Club Space which has panoramic views over the Thames and the City. There are two terraces accessed via large glass doors which, when opened, offer a unique indooroutdoor event experience. At the heart of the floor sits a stunning copper bar surrounded by cafe tables, sofas and chairs, allowing flexibility to host a formal or more relaxed event.