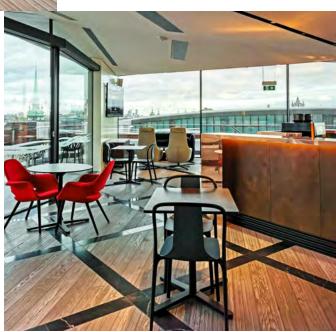

#### **Monument, London**

Event Space Capacity 60 seated, 100 standing.

On the top floor of our building is our Club Space which has panoramic views over the Thames and the City. There are two terraces accessed via large glass doors which, when opened, offer a unique indooroutdoor event experience. At the heart of the floor sits a stunning copper bar surrounded by cafe tables, sofas and chairs, allowing flexibility to host a formal or more relaxed event.

#### Includes:

- + Unlimited refreshments (tea, coffee, water)
- + Full AV equipment
- + Terrace
- + Cloackroom
- + On-site staff
- + Security
- + Wi-Fi