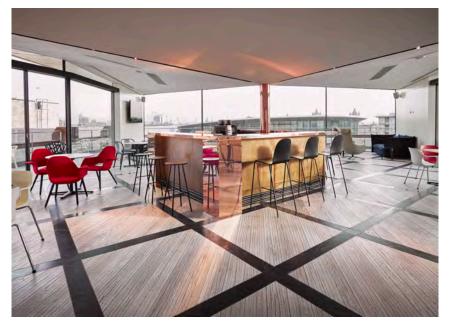

#### **Monument, London**

Event Space Capacity 60 seated, 100 standing.

On the top floor of our building is our Club Space which has panoramic views over the Thames and the City. There are two terraces accessed via large glass doors which, when opened, offer a unique indooroutdoor event experience. At the heart of the floor sits a stunning copper bar surrounded by cafe tables, sofas and chairs, allowing flexibility to host a formal or more relaxed event.