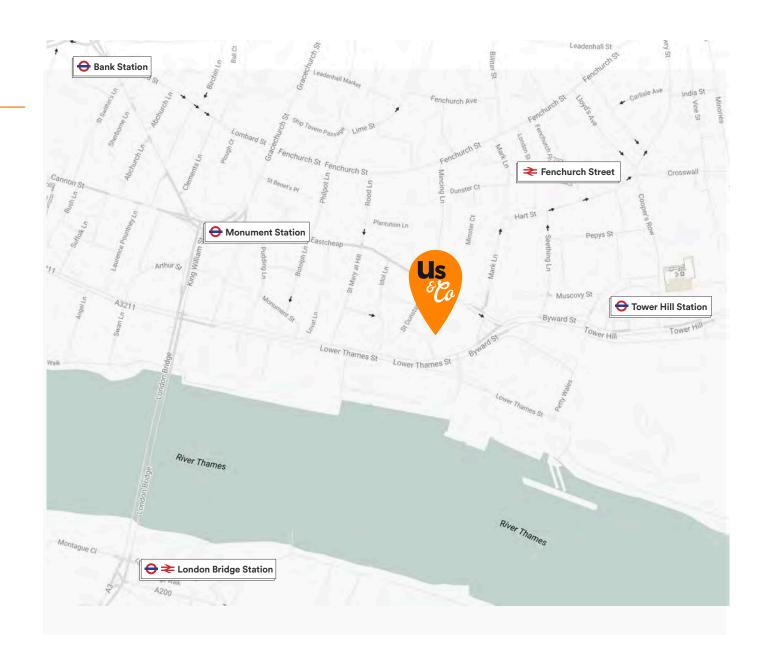

# **Transport**

Us&Co is a few minutes' walk from Monument, Bank, Tower Bridge and London Bridge tube and train stations. The Cycle Superhighway runs just south of our building.