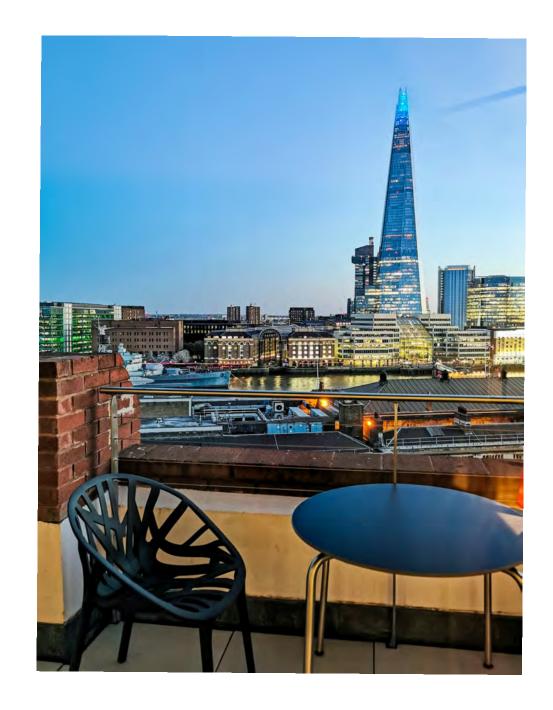

#### **Monument, London**

Event Space Capacity 60 seated, 100 standing.

On the top floor of our building is our Club Space which has panoramic views over the Thames and the City. There are two terraces accessed via large glass doors which, when opened, offer a unique indooroutdoor event experience. At the heart of the floor sits a stunning copper bar surrounded by cafe tables, sofas and chairs, allowing flexibility to host a formal or more relaxed event.