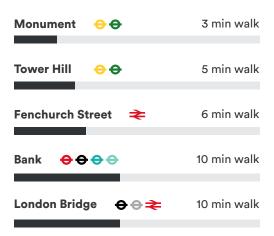

# **Transport**

Us&Co is a few minutes' walk from Monument, Bank, Tower Bridge and London Bridge tube and train stations. The Cycle Superhighway runs just south of our building.