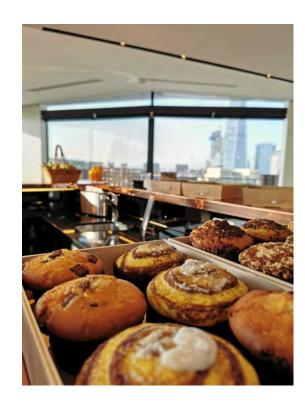

A fully equipped professional kitchen is available for a wide range of catering options, from canapes, to hot buffets or drink receptions.

Includes:

- + Unlimited refreshments (tea, coffee, water)
- + Full AV equipment
- + Terrace
- + Cloakroom
- + On-site staff
- + Security
- + Wi-Fi