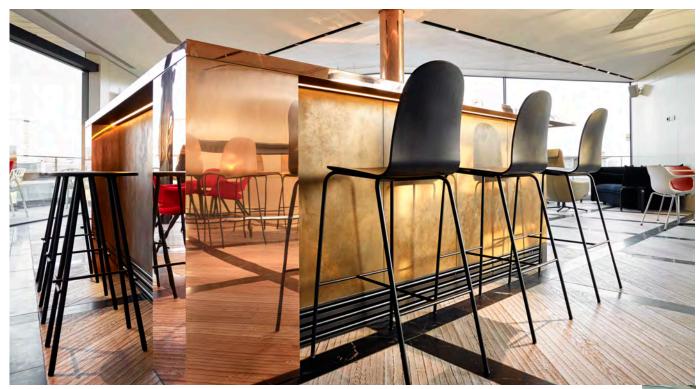

#### **9th Floor Club Space** Monument, London

#### Event Space Capacity 60 seated, 100 standing.

On the top floor of our building is our Club Space which has panoramic views over the Thames and the City. There are two terraces accessed via large glass doors which, when opened, offer a unique indooroutdoor event experience. At the heart of the floor sits a stunning copper bar surrounded by cafe tables, sofas and chairs, allowing flexibility to host a formal or more relaxed event.

A fully equipped professional kitchen is available for a wide range of catering options, from canapes, to hot buffets or drink receptions.

Includes:

- + Unlimited refreshments (tea, coffee, water)
- + Full AV equipment
- + Terrace
- + Cloakroom
- + On-site staff
- + Security
- + Wi-Fi