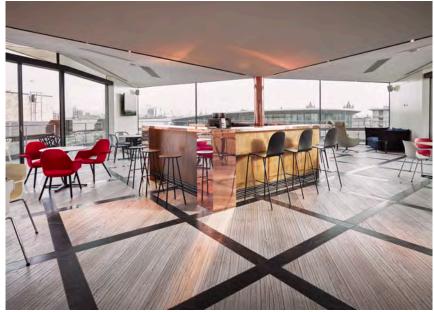

#### Event Space Capacity 60 seated, 100 standing.

On the top floor of our building is our Club Space which has panoramic views over the Thames and the City. There are two terraces accessed via large glass doors which, when opened, offer a unique indooroutdoor event experience. At the heart of the floor sits a stunning copper bar surrounded by cafe tables, sofas and chairs, allowing flexibility to host a formal or more relaxed event.