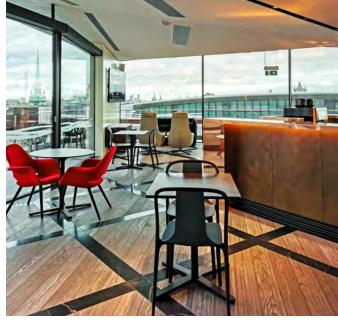

#### Event Space Capacity 60 seated, 100 standing.

On the top floor of our building is our Club Space which has panoramic views over the Thames and the City. There are two terraces accessed via large glass doors which, when opened, offer a unique indooroutdoor event experience. At the heart of the floor sits a stunning copper bar surrounded by cafe tables, sofas and chairs, allowing flexibility to host a formal or more relaxed event.

### Amenities

- ⊘ Free super-fast Wi-Fi
- Ø Plenty of natural daylight
- ⊘ On-site support team
- $\oslash$  Air-conditioned spaces
- $\oslash$  Fresh ground coffee
- Terrace with stunning views

- Ø Meeting & Training rooms
- ⊘ Conference facilities
- ⊘ Bike storage
- ⊘ Showers
- ⊘ Still & sparkling water
- Phone booths for private conversations