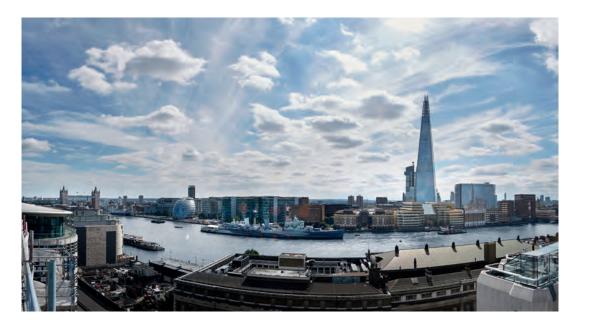

#### Event Space Capacity 60 seated, 100 standing.

On the top floor of our building is our Club Space which has panoramic views over the Thames and the City. There are two terraces accessed via large glass doors which, when opened, offer a unique indooroutdoor event experience. At the heart of the floor sits a stunning copper bar surrounded by cafe tables, sofas and chairs, allowing flexibility to host a formal or more relaxed event.