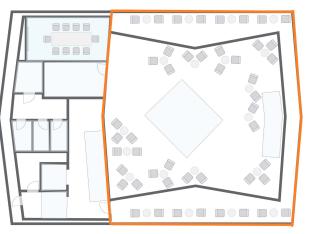

#### Event Space Capacity 60 seated, 100 standing.

On the top floor of our building is our Club Space which has panoramic views over the Thames and the City. There are two terraces accessed via large glass doors which, when opened, offer a unique indooroutdoor event experience. At the heart of the floor sits a stunning copper bar surrounded by cafe tables, sofas and chairs, allowing flexibility to host a formal or more relaxed event.