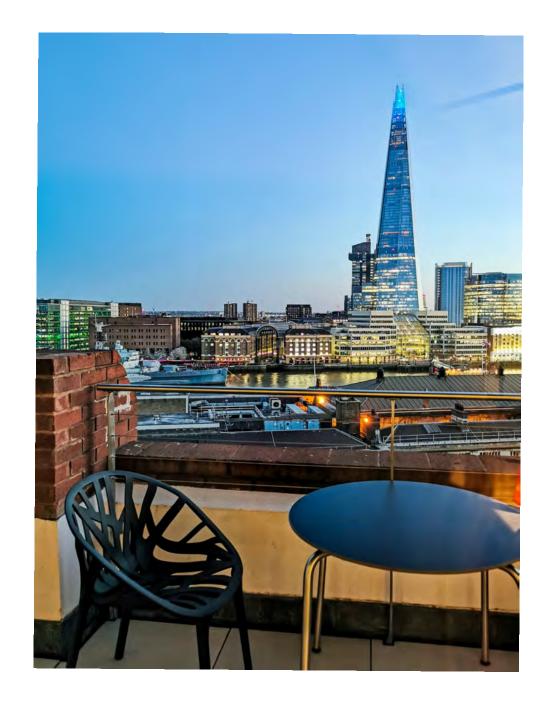

#### Event Space Capacity 60 seated, 100 standing.

On the top floor of our building is our Club Space which has panoramic views over the Thames and the City. There are two terraces accessed via large glass doors which, when opened, offer a unique indooroutdoor event experience. At the heart of the floor sits a stunning copper bar surrounded by cafe tables, sofas and chairs, allowing flexibility to host a formal or more relaxed event.